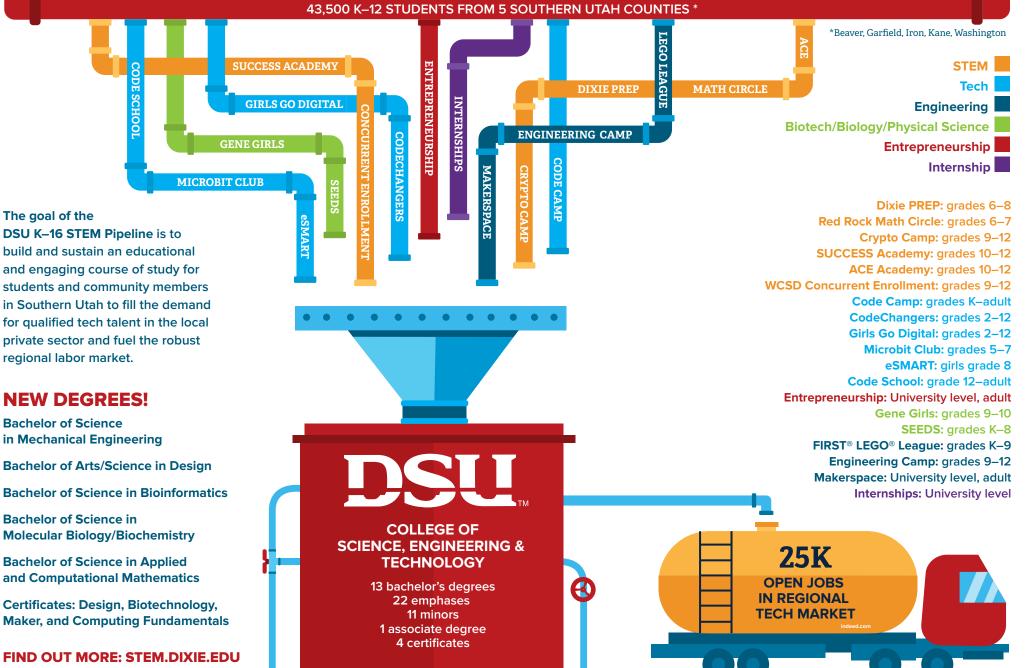

#### DIXIE STATE UNIVERSITY. K-16 PIPELINE

CONTACT: heizer@dixie.edu

10,000+ youth enrolled in DSU STEM pipeline in 2018

## HOW WE'RE SOLVING THE PROBLEMS

- START EARLY: AGES 8-18
- GIVE GIRLS OPPORTUNTIES
- PROVIDE TRAINING FOR ADULTS
- CONCURRENT ENROLLMENT
- CODE SCHOOL, DESIGN SCHOOL
- INTERNSHIPS